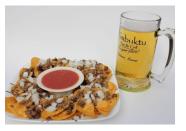

Buk's Nachos are perfect for sharing

Buk's Nachos are perfect for sharing

"Consuming raw or uncooked meats, poultry, seafood, shellfish, or eggs may increase your risk of foodborne illness."

<sup>&</sup>quot;Consuming raw or uncooked meats, poultry, seafood, shellfish, or eggs may increase your risk of foodborne illness."