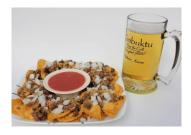

Buk's Nachos are perfect for sharing

Buk's Nachos are perfect for sharing

"Consuming raw or uncooked meats, poultry, seafood, shellfish, or eggs may increase your risk of foodborne illness."

<sup>&</sup>quot;Consuming raw or uncooked meats, poultry, seafood, shellfish, or eggs may increase your risk of foodborne illness."